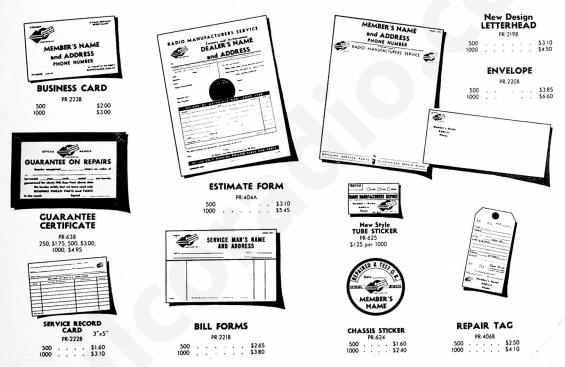

#### ANOTHER SERVICE TO RMS MEMBERS

Here is a complete assortment of RMS Stationery for the special needs of the radio service business. Using these items will help to keep your name before your customers and to remind them of your affiliation with Radio Manufacturers Service.

All RMS Stationery is now printed in blue, on high grade yellow stock. The low net prices of all items shown on this page include imprinting (with exception of PR-222B and PR-638 which are not imprinted).